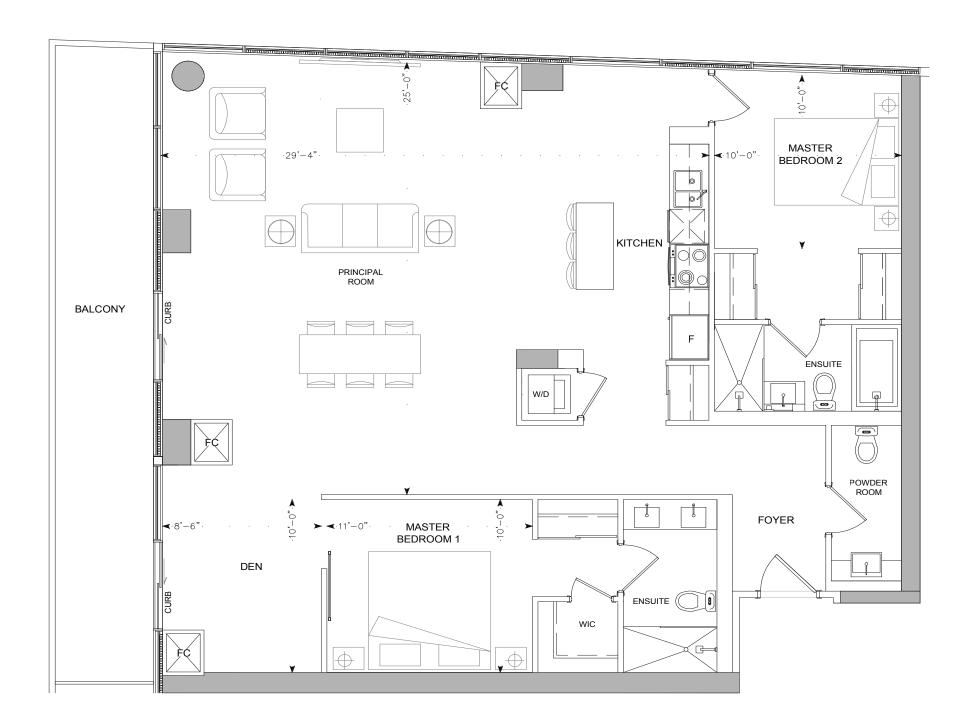

## PAVILION10-11

UNIT # 1004 | 2 BED + DEN | ± 1,425 s.f. | BALCONY ± 190 s.f.

± 1,425 s.f.| BALCONY ± 190 s.f.